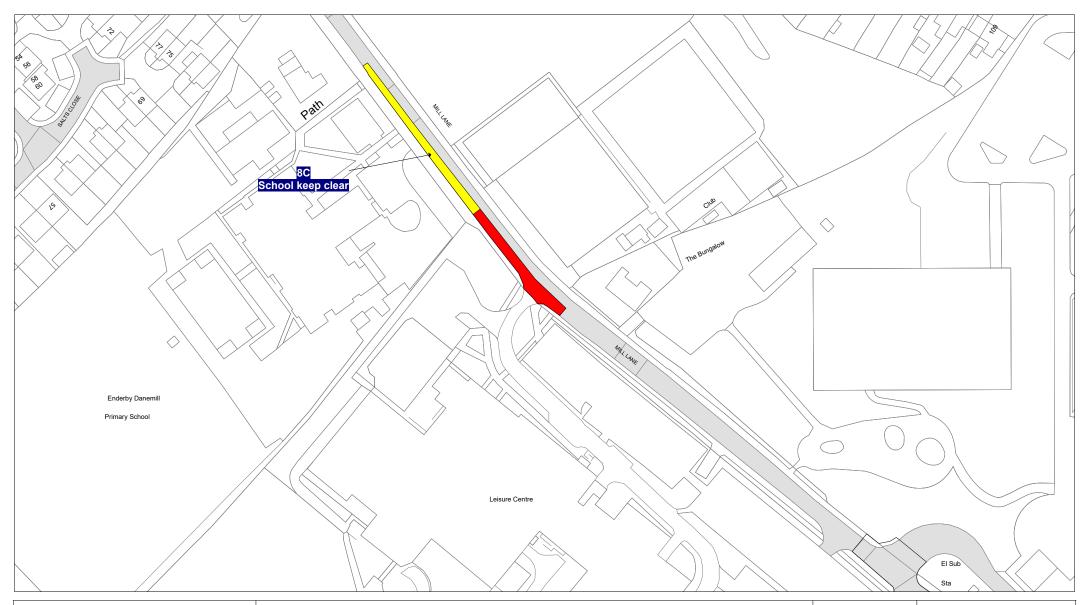

FIRST SCHEDULE
Plan(s) to be amended

JU83 - Enderby

### SECOND SCHEDULE New Plan(s)

JU83 - Enderby

THE COMMON SEAL of THE LEICESTERSHIRE COUNTY COUNCIL was hereunto affixed this Sixteenth Day of February 2023 in the presence of

The state of the state of the state of the state of the state of the state of the state of the state of the state of the state of the state of the state of the state of the state of the state of the state of the state of the state of the state of the state of the state of the state of the state of the state of the state of the state of the state of the state of the state of the state of the state of the state of the state of the state of the state of the state of the state of the state of the state of the state of the state of the state of the state of the state of the state of the state of the state of the state of the state of the state of the state of the state of the state of the state of the state of the state of the state of the state of the state of the state of the state of the state of the state of the state of the state of the state of the state of the state of the state of the state of the state of the state of the state of the state of the state of the state of the state of the state of the state of the state of the state of the state of the state of the state of the state of the state of the state of the state of the state of the state of the state of the state of the state of the state of the state of the state of the state of the state of the state of the state of the state of the state of the state of the state of the state of the state of the state of the state of the state of the state of the state of the state of the state of the state of the state of the state of the state of the state of the state of the state of the state of the state of the state of the state of the state of the state of the state of the state of the state of the state of the state of the state of the state of the state of the state of the state of the state of the state of the state of the state of the state of the state of the state of the state of the state of the state of the state of the state of the state of the state of the state of the state of the state of the state of the state of the state of the state of the s

39861

Tile Ref: JU83

© Crown copyright. All rights reserved Leicestershire County Council Licence No. 100019271 2022

| SCALE       | 1 : 1250   |
|-------------|------------|
| DATE        | 27/10/2022 |
| DRAWING No. |            |
| DRAWN BY    |            |
|             |            |